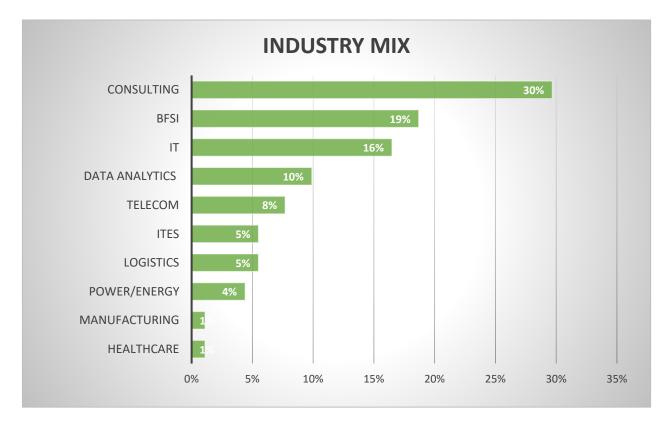

The 15<sup>th</sup> batch of the International Program in Management for Executives (IPMX) consisted of 108 students from various industry and functional backgrounds representing - *IT/ITES*, *Consulting, Media, FMCG, Education, Automotive/Manufacturing, BFSI, Retail/E-Commerce, Energy/Oil and Gas, and Others with* an average of about 8.7 years of industry experience.