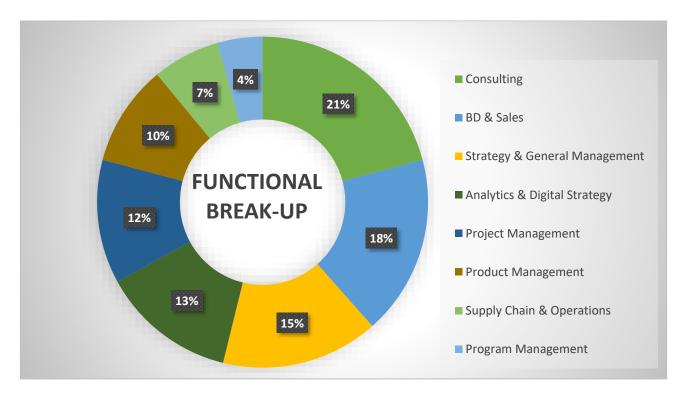

The offers were received from multiple industries, and many students successfully shifted their industries, roles, and/ or functions.